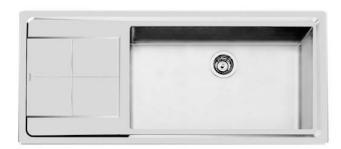

# Sink KE

Tank on the right Kitchen Sinks Code: 2211 051

## **DETAILS**

| Edge/Installation Type | Flat Edge                                                       |
|------------------------|-----------------------------------------------------------------|
| Finish                 | Foster brushed                                                  |
| Material               | AISI 304 stainless steel                                        |
| Texture                | Foster brushed                                                  |
| Base                   | 90 cm                                                           |
| Dimensions             | 1173x513 mm                                                     |
| Standard fittings      | Fixing hooks, gasket, drain, overflow and siphon, boxed packing |
| Mixer holes            | 1 standard hole - 2nd hole on request                           |
| Built-in hole          | 1140 x 480 mm                                                   |
|                        |                                                                 |

| Drainer                   | Yes                                                                                                                                                                                                                                                    |
|---------------------------|--------------------------------------------------------------------------------------------------------------------------------------------------------------------------------------------------------------------------------------------------------|
| Width                     | 117 cm                                                                                                                                                                                                                                                 |
| Bowl dimension            | 710 x 400 mm                                                                                                                                                                                                                                           |
| Number of bowls           | 1 bowl                                                                                                                                                                                                                                                 |
| Waste fitting             | 3,5" drain                                                                                                                                                                                                                                             |
| FEATURES                  |                                                                                                                                                                                                                                                        |
| 2nd / 3rd hole availaible | The sink can be customized with the execution on request of additional holes, usable for double-hole mixers, for remote controlled drains or for the installation of soap dispensers. The positions are marked on the drawings with dotted line holes. |
| Basket 3,5" waste fitting | The drain is equipped with a large 3.5" drain, with the practical basket cap that prevents the discharge of solid parts.                                                                                                                               |
| Deep bowls                | This bowls reach an important depth, over 20 cm, thanks to the advanced production technology, that can be offer great capiency and practicity in all the washing operations.                                                                          |
| High thickness            | Imm thick steel. A significant thickness, which guarantees the maximum sturdiness and durability.                                                                                                                                                      |
| Perimetral overflow       | The overflow is always a security on the Foster sinks that prevents the overflow of water in case of oversights. The perimeter drain solution improves aesthetics thanks to its square and essential shape.                                            |
| Small radius              | Bowls with squared shapes with a modern design and an increased capacity, for a minimal aesthetics connected with an extreme practicity.                                                                                                               |