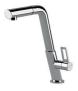

|



## **TECHNICAL DATA**





# **OPTIONAL ACCESSORIES**

# Foster ==



Cestello inox 8612 000



Glass chopping board 8631 300



HDPE Chopping board 8657 001



HPDE Twin chopping board 8644 101



Stainless steel plate rack 8100 303 \* only in combination with the accessory

8644 101



Stainless steel plate rack 8100 201



Stainless steel plate rack only usable in combination with the accessories 8644 003

8100 154



**White bowl** 8153 100



Graters kit with ring-holder and food collection tray 8159 101

\* only in combination with the accessory 8644 101



Stainless steel perforated tray

8151 000

\* only in combination with the accessory 8644 101



## **RECOMMENDED PAIRINGS**



Mixer Tap KE 8492 000

# **OPTIONAL AUTOMATIC WASTE FITTINGS**



Automatic waste fitting - PM 8407 113



Space automatic waste fitting - PA 8407 108



Space automatic waste fitting - PE 8407 109



Space Light automatic waste fitting
- PL
8407 117



Space Milano automatic waste fitting 8407 115



Space Push automatic waste fitting - PP 8407 116