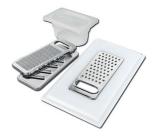

8644 101

Stainless steel plate rack 8100 201

Stainless steel plate rack only usable in combination with the accessories 8644 003

8100 154

**White bowl** 8153 100

Graters kit with ring-holder and food collection tray 8159 101