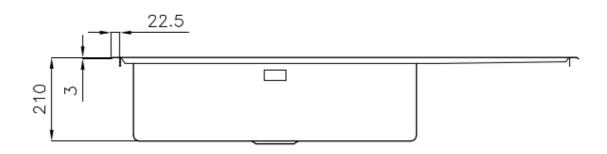

## **DETAILS**

| Edge/Installation Type | Flat Edge                                                       |
|------------------------|-----------------------------------------------------------------|
| Finish                 | Foster brushed                                                  |
| Material               | AISI 304 stainless steel                                        |
| Texture                | Foster brushed                                                  |
| Base                   | 90 cm                                                           |
| Dimensions             | 1173x513 mm                                                     |
| Standard fittings      | Fixing hooks, gasket, drain, overflow and siphon, boxed packing |
| Mixer holes            | 1 standard hole - 2nd hole on request                           |
| Built-in hole          | 1140 x 480 mm                                                   |
|                        |                                                                 |