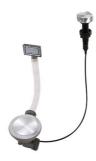

# **OPTIONAL AUTOMATIC WASTE FITTINGS**

Automatic waste fitting - PM 8407 113

Space automatic waste fitting - PA 8407 108

Space automatic waste fitting - PE 8407 109

Space Light automatic waste fitting
- PL
8407 117