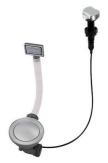

# **OPTIONAL AUTOMATIC WASTE FITTINGS**

Automatic waste fitting - PM 8407 113

Space automatic waste fitting - PA 8407 108

Space automatic waste fitting - PE 8407 109

Space Light automatic waste fitting
- PL
8407 117