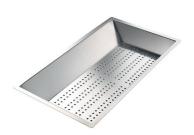

# Sink KE

Tank on the right Kitchen Sinks Code: 2211 051

## **DETAILS**

| Edge/Installation Type | Flat Edge                                                       |
|------------------------|-----------------------------------------------------------------|
| Finish                 | Foster brushed                                                  |
| Material               | AISI 304 stainless steel                                        |
| Texture                | Foster brushed                                                  |
| Base                   | 90 cm                                                           |
| Dimensions             | 1173x513 mm                                                     |
| Standard fittings      | Fixing hooks, gasket, drain, overflow and siphon, boxed packing |
| Mixer holes            | 1 standard hole - 2nd hole on request                           |
| Built-in hole          | 1140 x 480 mm                                                   |
|                        |                                                                 |

| Drainer                   | Yes                                                                                                                                                                                                                                                    |
|---------------------------|--------------------------------------------------------------------------------------------------------------------------------------------------------------------------------------------------------------------------------------------------------|
| Width                     | 117 cm                                                                                                                                                                                                                                                 |
| Bowl dimension            | 710 x 400 mm                                                                                                                                                                                                                                           |
| Number of bowls           | 1 bowl                                                                                                                                                                                                                                                 |
| Waste fitting             | 3,5" drain                                                                                                                                                                                                                                             |
| FEATURES                  |                                                                                                                                                                                                                                                        |
| 2nd / 3rd hole availaible | The sink can be customized with the execution on request of additional holes, usable for double-hole mixers, for remote controlled drains or for the installation of soap dispensers. The positions are marked on the drawings with dotted line holes. |
| Basket 3,5" waste fitting | The drain is equipped with a large 3.5" drain, with the practical basket cap that prevents the discharge of solid parts.                                                                                                                               |
| Deep bowls                | This bowls reach an important depth, over 20 cm, thanks to the advanced production technology, that can be offer great capiency and practicity in all the washing operations.                                                                          |
| High thickness            | Imm thick steel. A significant thickness, which guarantees the maximum sturdiness and durability.                                                                                                                                                      |
| Perimetral overflow       | The overflow is always a security on the Foster sinks that prevents the overflow of water in case of oversights. The perimeter drain solution improves aesthetics thanks to its square and essential shape.                                            |
| Small radius              | Bowls with squared shapes with a modern design and an increased capacity, for a minimal aesthetics connected with an extreme practicity.                                                                                                               |