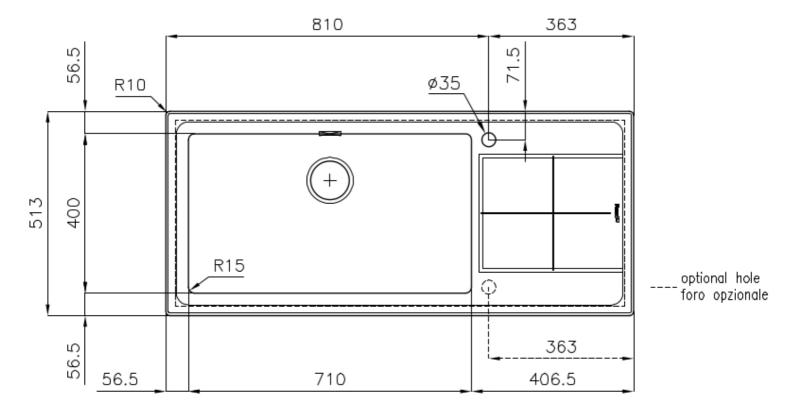

## **DETAILS**

| Edge/Installation Type | Flat Edge                                                       |
|------------------------|-----------------------------------------------------------------|
| Finish                 | Foster brushed                                                  |
| Material               | AISI 304 stainless steel                                        |
| Texture                | Foster brushed                                                  |
| Base                   | 90 cm                                                           |
| Dimensions             | 1173x513 mm                                                     |
| Standard fittings      | Fixing hooks, gasket, drain, overflow and siphon, boxed packing |
| Mixer holes            | 1 standard hole - 2nd hole on request                           |
| Built-in hole          | 1140 x 480 mm                                                   |
|                        |                                                                 |

| Drainer                   | Yes                                                                                                                                                                                                                                                    |
|---------------------------|--------------------------------------------------------------------------------------------------------------------------------------------------------------------------------------------------------------------------------------------------------|
| Width                     | 117 cm                                                                                                                                                                                                                                                 |
| Bowl dimension            | 710 x 400 mm                                                                                                                                                                                                                                           |
| Number of bowls           | 1 bowl                                                                                                                                                                                                                                                 |
| Waste fitting             | 3,5" drain                                                                                                                                                                                                                                             |
| FEATURES                  |                                                                                                                                                                                                                                                        |
| 2nd / 3rd hole availaible | The sink can be customized with the execution on request of additional holes, usable for double-hole mixers, for remote controlled drains or for the installation of soap dispensers. The positions are marked on the drawings with dotted line holes. |
| Basket 3,5" waste fitting | The drain is equipped with a large 3.5" drain, with the practical basket cap that prevents the discharge of solid parts.                                                                                                                               |
| Deep bowls                | This bowls reach an important depth, over 20 cm, thanks to the advanced production technology, that can be offer great capiency and practicity in all the washing operations.                                                                          |
| High thickness            | Imm thick steel. A significant thickness, which guarantees the maximum sturdiness and durability.                                                                                                                                                      |
| Perimetral overflow       | The overflow is always a security on the Foster sinks that prevents the overflow of water in case of oversights. The perimeter drain solution improves aesthetics thanks to its square and essential shape.                                            |
| Small radius              | Bowls with squared shapes with a modern design and an increased capacity, for a minimal aesthetics connected with an extreme practicity.                                                                                                               |