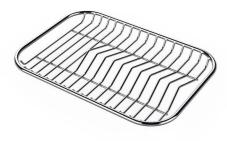

8644 101

Stainless steel plate rack 8100 201

Stainless steel plate rack only usable in combination with the accessories 8644 003

8100 154

**White bowl** 8153 100

Graters kit with ring-holder and food collection tray 8159 101