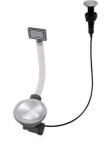

# **OPTIONAL AUTOMATIC WASTE FITTINGS**

Automatic waste fitting - PM 8407 113

Space automatic waste fitting - PA 8407 108

Space automatic waste fitting - PE 8407 109

Space Light automatic waste fitting
- PL
8407 117