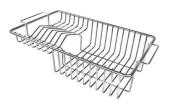

# Foster ==

Cestello inox 8612 000

Glass chopping board 8631 300

HDPE Chopping board 8657 001

HPDE Twin chopping board 8644 101

Stainless steel plate rack 8100 303 \* only in combination with the accessory

8644 101

Stainless steel plate rack 8100 201

Stainless steel plate rack only usable in combination with the accessories 8644 003

8100 154

**White bowl** 8153 100

Graters kit with ring-holder and food collection tray 8159 101